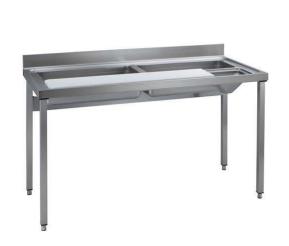

132766 (TLV1600PN)

Vegetables Processing Table with 2 polythene cutting boards, knife holder, 2 perforated Top covers and upstand, 1600mm

#### Item No.

50mm high worktop in 304 AISI stainless steel , 2 bowls (684x303x180h mm). Integral radiused rear upstand, h=100mm. Square section legs 40x40mm on 1" height-adjustable feet in 304 AISI stainless steel.

N.1 polythene cutting board and scraping hole on front.