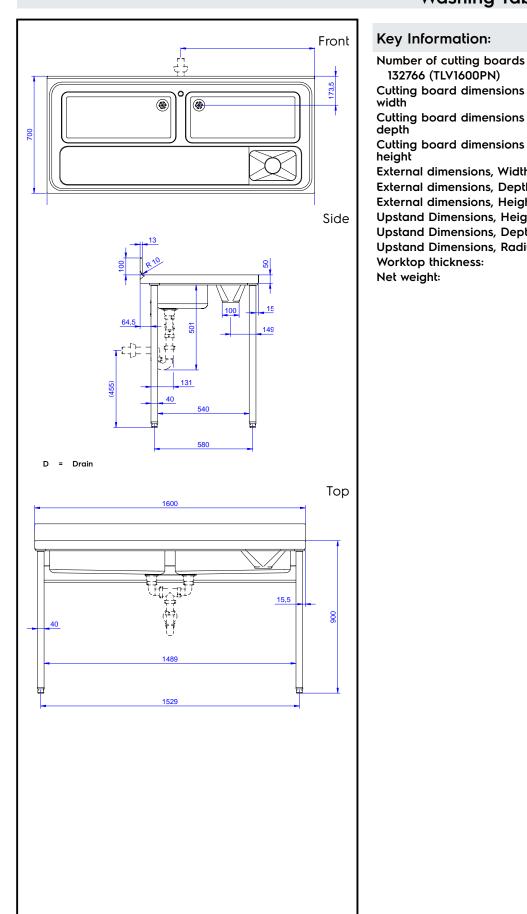

### **Key Information:**

132766 (TLV1600PN) 2 Cutting board dimensions width 430 mm Cutting board dimensions depth 640 mm Culting board dimensions height 25 mm External dimensions, Width: 1600 mm External dimensions, Depth: 700 mm External dimensions, Height: 1000 mm **Upstand Dimensions, Height:** 100 mm Upstand Dimensions, Depth: 13 mm Upstand Dimensions, Radius: R=10 Worktop thickness: 50 mm Net weight: 60 kg